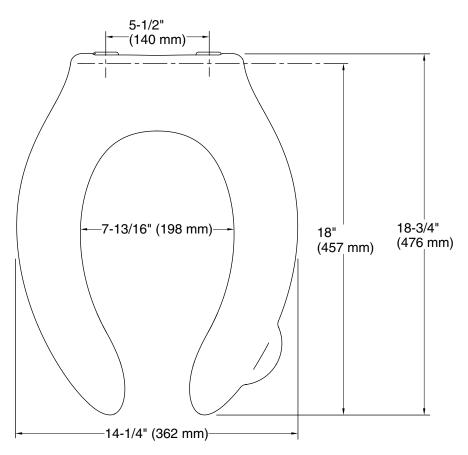

## **Technical Information**

All product dimensions are nominal.

Seat shape type: Elongated
Seat front type: Open-front
Seat hinge type: Check

Seat-mounting 5-1/2" (140 mm)

holes: